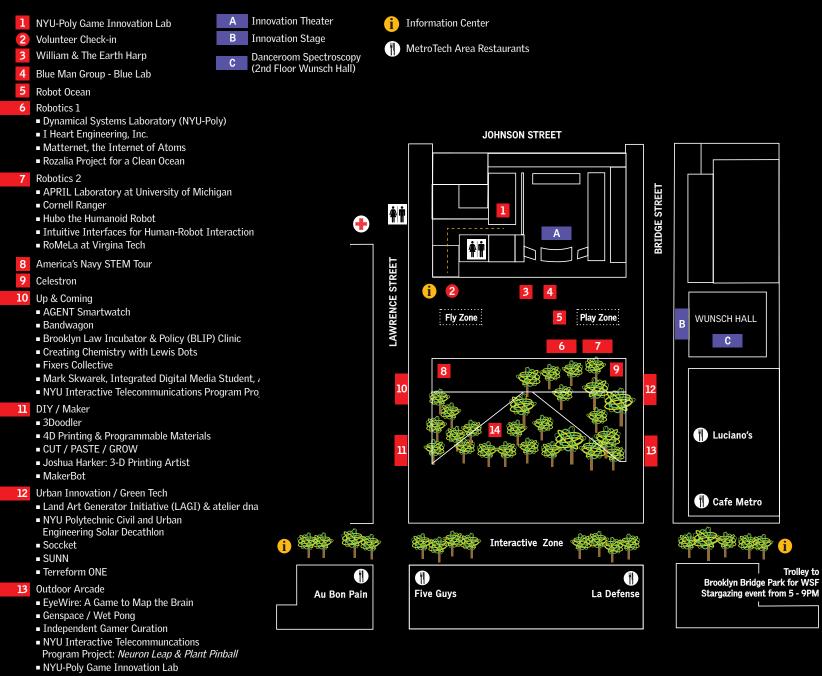

## **Innovation Square Theater Presents**

Join us for a series of stimulating conversations and demonstrations with leading innovators as we discover what inspired their breakthroughs, learn how the latest technologies are changing our world today, and explore why thinking small is truly the next big thing.

Please visit venue for detailed information on scheduled programs.

## B

### **Innovation Stage**

Music from DJ Patrick Billard throughout the day.

- IBM: A Boy And His Atom The World's Smallest Movie 1 PM
- **Robot Talent Show** 2 PM
- IBM: A Boy And His Atom The World's Smallest Movie
- YaMove! DanceOff
- No Sir E

Science

- **Eclectic Method**
- Cheap Dinosaurs / NO CARRIER

•••All Events and Times Are Subject to Change•••